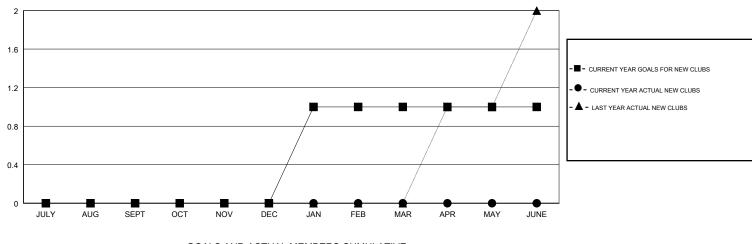

## GMT CA

| Clubs<br>RESULTS FOR 2017-2018 |   |   |   | Members<br>RESULTS FOR 2017-2018 |    |    |    |
|--------------------------------|---|---|---|----------------------------------|----|----|----|
|                                |   |   |   |                                  |    |    |    |
| JULY/AUG/SEPT                  | 0 | 0 | 0 | JULY/AUG/SEPT                    | 26 | 9  | 28 |
| OCT/NOV/DEC                    | 0 | 0 | 2 | OCT/NOV/DEC                      | -1 | 23 | 94 |
| JAN/FEB/MAR                    | 1 | 0 | 0 | JAN/FEB/MAR                      | 45 | 9  | 17 |
| APR/MAY/JUNE                   | 0 | 0 | 0 | APR/MAY/JUNE                     | 20 | 0  | 0  |

GOALS AND ACTUAL NEW CLUBS CUMULATIVE

GOALS AND ACTUAL MEMBERS CUMULATIVE

| DROPPED CLUBS: 2 |     | 14 CLUBS OF 61 ADDED 1 OR MORE<br>NEW MEMBERS | GENDER DISTRIBUTION   MALE 763 (47.57%)   FEMALE 841 (52.43%) |    |
|------------------|-----|-----------------------------------------------|---------------------------------------------------------------|----|
| DROPPED MEMBERS  |     |                                               | Women Percentage Fiscal Year Goal: 52%                        |    |
| DECEASED         | 14  | CLICK HERE FOR CUMULATIVE                     | TOTAL FAMILY UNIT MEMBERS                                     |    |
| CLUB CANCELLED   | 47  | MEMBERSHIP DATA                               | FAMILY MEMBERS PAYING HALF                                    |    |
| OTHER            | 78  |                                               | DUES                                                          | 34 |
| TOTAL            | 139 |                                               |                                                               |    |