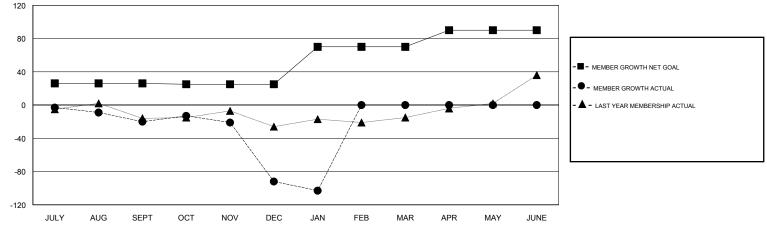

## GMT CA

| Clubs<br>RESULTS FOR 2017-2018 |   |   |   | Members<br>RESULTS FOR 2017-2018 |    |    |    |
|--------------------------------|---|---|---|----------------------------------|----|----|----|
|                                |   |   |   |                                  |    |    |    |
| JULY/AUG/SEPT                  | 0 | 0 | 0 | JULY/AUG/SEPT                    | 26 | 9  | 28 |
| OCT/NOV/DEC                    | 0 | 0 | 2 | OCT/NOV/DEC                      | -1 | 23 | 94 |
| JAN/FEB/MAR                    | 1 | 0 | 0 | JAN/FEB/MAR                      | 45 | 9  | 17 |
| APR/MAY/JUNE                   | 0 | 0 | 0 | APR/MAY/JUNE                     | 20 | 0  | 0  |

GOALS AND ACTUAL NEW CLUBS CUMULATIVE

GOALS AND ACTUAL MEMBERS CUMULATIVE

| DROPPED CLUBS: 2 |     | 14 CLUBS OF 61 ADDED 1 OR MORE<br>NEW MEMBERS | GENDER DISTRIBUTION   MALE 763 (47.57%)   FEMALE 841 (52.43%) |    |
|------------------|-----|-----------------------------------------------|---------------------------------------------------------------|----|
| DROPPED MEMBERS  |     |                                               | Women Percentage Fiscal Year Goal: 52%                        |    |
| DECEASED         | 14  | CLICK HERE FOR CUMULATIVE                     | TOTAL FAMILY UNIT MEMBERS                                     |    |
| CLUB CANCELLED   | 47  | MEMBERSHIP DATA                               | FAMILY MEMBERS PAYING HALF                                    |    |
| OTHER            | 78  |                                               | DUES                                                          | 34 |
| TOTAL            | 139 |                                               |                                                               |    |